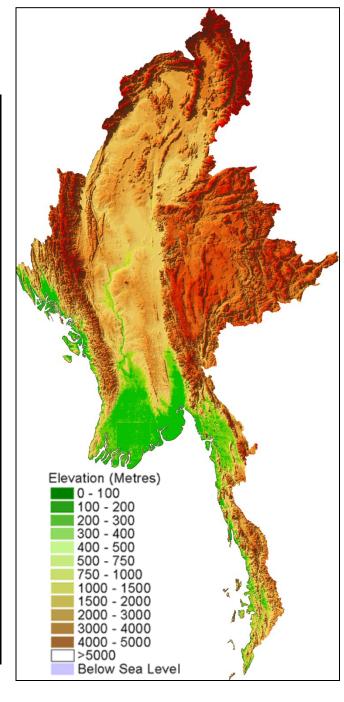

# Topography

- The country is mountainous in north and northwest. The eastern region has a plateau of about 3,000 ft above mean sea level. It has hilly and flat terrain in central and southern areas.
- The flat lands of Ayeyarwaddy, Chindwin and Sittaung Rivers valleys where most of the country's agricultural land and population are concentrated.
- Myanmar is well endowed with natural river resources.
- The lower region of Myanmar, the delta is crisscrossed with many rivers and creeks. It is obviously lowland and flat terrain and inundation can happen in many areas in the rainy season.
- In the coastal zone about 5200 km<sup>2</sup> are below high spring tide level and are subject to flooding with more or less saline water.

# DEM of Ayeyarwaddy River Basin (m) 0 - 200 201 - 500 501 - 1,000 1,001 - 1,500 1,501 - 2,500 2,501 - 3,500 3,501 - 5,711 river\_network

**Ayeyarwady Catchment** 