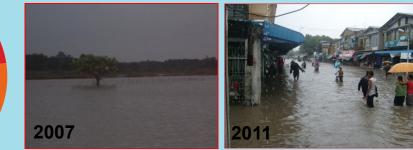

°0'0"E

#### **Coastal and Delta Areas**



- Covers an area of about 35,000 square kilometer, including 26 townships.
- The population is estimated at about 6.8 million, maximum population among States and Regions of the Republic of the Union of Myanmar.
- Population density 194 person / sq km.
- Coastal length is estimated about 2832 km.
- Total navigable waterways about 2400 kilometer.
- Ayeyarwady Delta which is one of the rice granaries of Myanmar.
  (26 % of total Paddy field acreage of the nation)



#### Comparison of Annual Monthly Runoff Volume along the Ayeyarwady River



#### Comparison of Annual Runoff Volume along the Ayeyarwady River



#### Flood Disaster in Myanmar



#### **Flood Disaster in Myanmar**



#### **Flood Disaster in Myanmar**



#### Flood View at Hinthada



#### Annual Maximum Water Level at Hinthada (Ayeyarwady River)





# DEM of Ayeyarwaddy River Basin (m) 0 - 200 201 - 500 501 - 1,000 1,001 - 1,500 1,501 - 2,500 2,501 - 3,500 3,501 - 5,711 river\_network

**Ayeyarwady Catchment** 

# Monthly Flood Percentage at Deltaic Area Oct Jul 9% 21% Sep 25% Aug 45% Flood experienced twice a year



## Annual Max and Min water level of Hinthada (Ayeyarwady

| Year | Flood Peak<br>(cm) | Date of occurrence | Flood Duration above<br>T.D level | Start & End Date    | Min W\L (cm) | Date of occurrence