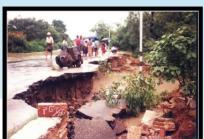

# Flood Risk Management in Delta Areas of Myanmar

Dr. Hrin Nei Thiam Director General Department of Meteorology and Hydrology

Area

- 677,000 square kilometers (261,228 square miles) East to West - 936 kilometers (581 miles) North to South - 2,051 kilometers (1,275 miles)



- **D** Topography
- Rainfall Distribution
- River System
- Runoff
- **Given States and Stat**
- Flood Management in Delta Area









# Topography

- The country is mountainous in north and northwest. The eastern region has a plateau of about 3,000 ft above mean sea level. It has hilly and flat terrain in central and southern areas.
- The flat lands of Ayeyarwaddy, Chindwin and Sittaung Rivers valleys where most of the country's agricultural land and population are concentrated.
- Myanmar is well endowed with natural river resources.
- The lower region of Myanmar, the delta is crisscrossed with many rivers and creeks. It is obviously lowland and flat terrain and inundation can happen in many areas in the rainy season.
- In the coastal zone about 5200 km<sup>2</sup> are below high spring tide level and are subject to flooding with more or less saline water.





# Annual Normal Rainfall

- Range from minimum 600 mm to