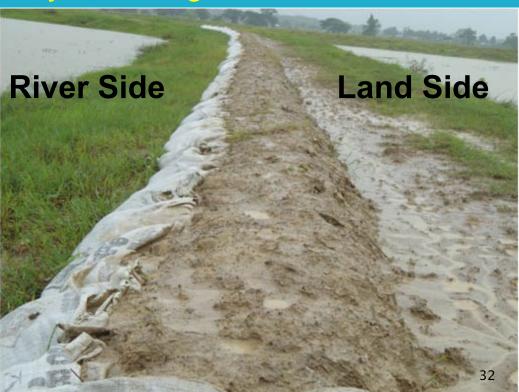

ndition is considered crucial.

All the locations of weak points found are marked carefully to take adequate repair works in dry season, following immediate action is taken as necessary.

- Protection work to prevent bank erosion is done before the flood season,
  - Constructing deflection spurs
  - Construction diamond spurs (Silting spurs)



### Construction diamond spurs(Silting spurs)





# Clearing bushes and grass at the land side of dike slope Repairing of water level gauge

Re-sectioning and strengthening of dikes



## During the rainy season

If overtopping occurs it is prevented from flowing over the bund, by exacting a small bund or *Kazin* If soil is not available from elsewhere in time it can be obtained safely from the land side edge of the crest or raised by sand bags





Patrol teams inspect along the dike to see all leaks, slips, piping, seepage and wave wash, etc., which may or normally occur during flood



If slip occurs, to maintain the section and to weight the toe, countermeasure is taken by flattening the slopes or by providing a banquette cover by waterproof material to prevent from entering of rain water into the crack of the slip.







# **Protection from Slip**





### If the river side hole or vortex is found

it would be plugged with some soft material, like bundles of grass or straw(stones or bricks must not be used).



#### If the hole is large

gunny bag partly filled with earth used for plugging. After plugging the hole, a mat should be spread over it, and weighted down well with packed soil or sand bags

### If the leak is serious,