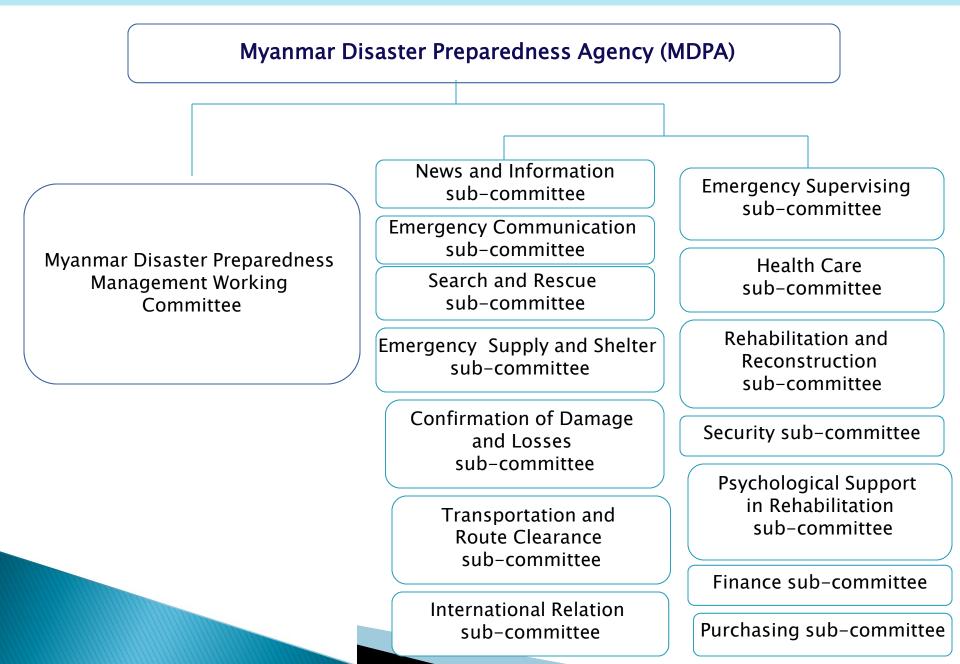

etecting the weak zones. Continuous urbanization, expansion of agricultural land and development of industrial complex in delta area demand safety of dikes through strengthening of existing dikes and utilization of new innovative technology in dike maintenance.
- Dissemination of innovative technology that can cover long distance of dikes in investigation and detection of dikes will surely relieve heavy financial burden spent on investigation works of dikes and ensure the safety.



# **Flood mitigation and preparedness in Myanmar**

- Dept. of Meteorology and Hydrology (DMH)
- Dept. of Irrigation
- Directorate of Water Resources and Improvement of River System (DWIR)
- Dept. of Relief and Resettlement

#### Organization Chart of MDPA, Management Working Committee and (14) Sub-committees



#### Relief Items to the Flood Victims by the Vice President (Hpaan in Aug,



2013)













#### **Inspection** to the Flood Victims by the Vice President





# **Conclusion & Recommendation**

- Strengthening the storm and flood forecasting and warning capacity
- Near real time rainfall and rainfall estimation for flood forecasting
- Strengthening Hydro-meteorological network
- Dissemination of flood warning to local levels in time
- Construction of dike or levee to control flood waters
- Planting forests in upstream areas
- Cleaning riverbed (dredging)
- Upgrading, monitoring and managing the dike systems
- Enhancing the community awareness of flood preparation and avoidance
- Encouraging public participation in monitoring, management and resolution of flooding

# Thank You