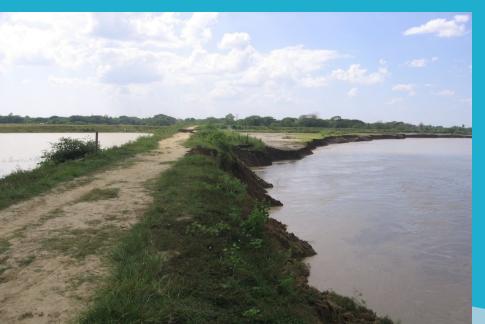

i Region

There are altogether 225 dykes in 2473 miles(3980 km) in Myanmar, among these 97 are for flood protection, 7 are for urban protection and the others are sea water protection dikes

# **Investigation of Dikes in Myanmar**

Investigation is needed to determine the weak portions of the dikes for rehabilitations and appropriate maintenance measures

In Myanmar, dikes inspection is divided into three parts,

- Before monsoon,
- During monsoon and
- Post monsoon
- Weak portions and points are exposed during the flood of monsoon season



### Investigation before monsoon

Especially, flood protection dikes are needed to investigate and inspect for the whole year

Before monsoon, inspection is made along the dikes to ascertain where the maintenance and rehabilitation works are required





- Engineering staff and his labour groups inspect along the dikes to find out
- Weak portion of embankments
- Bank erosion

- Settled portion in crest level,
- Holes made by insects or animals
- And also, bushes growing on the slope and the toe of the dikes on land side are also cleared
- so that seepage, sand boils and any other fault, can be seen





# Investigation during monsoon

Engineers and workmen are deployed at temporary huts when flood level reaches or above the danger level.

Embankments are watched both day and night.
 During daylight Engineers are on inspection, one or two of labours are deputed to walk along the dikes for their assigned portion
 generally 4 mile in length,

once or twice during the day.



#### During the night

Walk and search carefully slip, leakage a