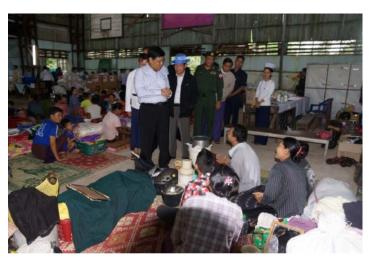

of industrial complex in delta area demand safety of dikes through strengthening of existing dikes and utilization of new innovative technology in dike maintenance.
- Dissemination of innovative technology that can cover long distance of dikes in investigation and detection of dikes will surely relieve heavy financial burden spent on investigation works of dikes and ensure the safety.



# **Flood mitigation and preparedness in Myanmar**

- Dept. of Meteorology and Hydrology (DMH)
- Dept. of Irrigation
- Directorate of Water Resources and Improvement of River System (DWIR)
- Dept. of Relief and Resettlement

#### Organization Chart of MDPA, Management Working Committee and (14) Sub-committees



#### Relief Items to the Flood Victims by the Vice President (Hpaan in Aug,



2013)













#### **Inspection** to the Flood Victims by the Vice President





# **Conclusion & Recommendation**

- Strengthening the storm and flood forecasting and warning capacity
- Near real time rainfall and rainfall estimation for flood forecasting
- Strengthening Hydro-meteorological network
- Dissemination of flood warning to local levels in time
- Construction of dike or levee to control flood waters
- Planting forests in upstream areas
- Cleaning riverbed (dredging)
- Upgrading, monitoring and managing the dike systems
- Enhancing the community awareness of flood preparation and avoidance
- Encouraging public participation in monitoring, management and resolution of flooding

# Thank You