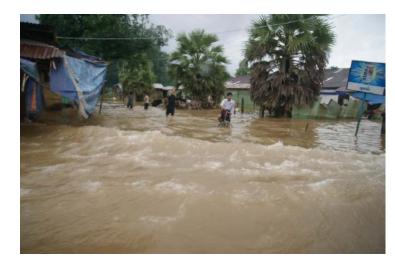

rengthening of existing dikes and utilization of new innovative technology in dike maintenance.
- Dissemination of innovative technology that can cover long distance of dikes in investigation and detection of dikes will surely relieve heavy financial burden spent on investigation works of dikes and ensure the safety.



# **Flood mitigation and preparedness in Myanmar**

- Dept. of Meteorology and Hydrology (DMH)
- Dept. of Irrigation
- Directorate of Water Resources and Improvement of River System (DWIR)
- Dept. of Relief and Resettlement

#### Organization Chart of MDPA, Management Working Committee and (14) Sub-committees



#### Relief Items to the Flood Victims by the Vice President (Hpaan in Aug,



2013)













#### **Inspection** to the Flood Victims by the Vice President





# **Conclusion & Recommendation**

- Strengthening the storm and flood forecasting and warning capacity
- Near real time rainfall and rainfall estimation for flood forecasting
- Strengthening Hydro-meteorological network
- Dissemination of flood warning to local levels in time
- Construction of dike or levee to control flood waters
- Planting forests in upstream areas
- Cleaning riverbed (dredging)
- Upgrading, monitoring and managing the dike systems
- Enhancing the community awareness of flood preparation and avoidance
- Encouraging public participation in monitoring, management and resolution of flooding

# Thank You