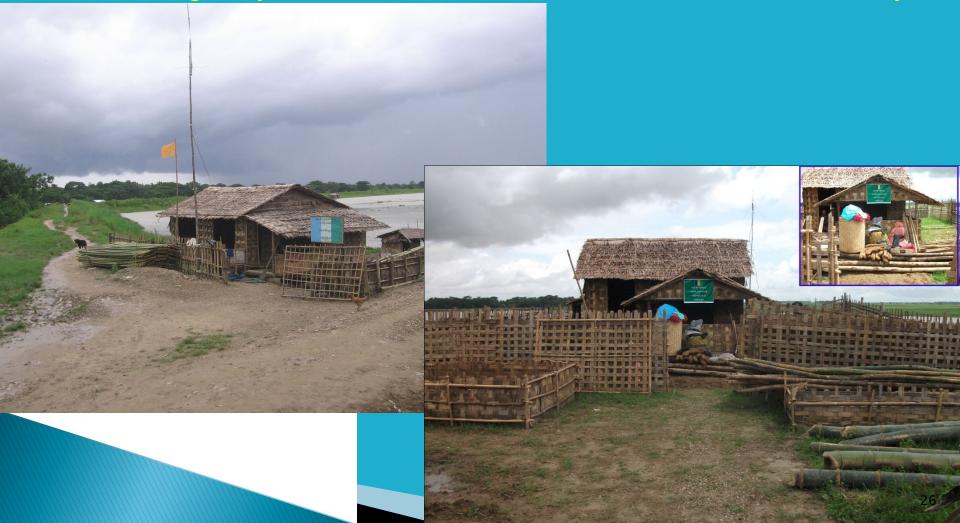

# Investigation during monsoon

Engineers and workmen are deployed at temporary huts when flood level reaches or above the danger level.

Embankments are watched both day and night.
 During daylight Engineers are on inspection, one or two of labours are deputed to walk along the dikes for their assigned portion
 generally 4 mile in length,

once or twice during the day.



#### During the night

Walk and search carefully slip, leakage and other weak points along the dikes slip or piping or bank failure occurred frequently during the last monsoon or flood period



Temporary huts (beats) are built at 4 mile (6.4 km) interval along the embankments for resting of the inspectors and all necessary emergency materials are collected so that emergency counter measure can be taken without delay.



Each patrol team consists of two men who carry tools such as a torch, a sword and some pegs

The distance covered by a patrol team is 4 miles (6.4 km) and the team covered that distance twice during the night



Patrol team of different sections and of different subdivisions meet at temporary huts and exchange information about the dike If the patrol team finds a leak or other damage to the embankment they have to decide whether immediate action is needed to repair or not, and report back immediately to the engineers



Intelligent, trained and experienced workmen or labours are therefore required to tackle such kinds of problems Engineers concerned scrutinize all the collected information passed through during the night and check carefully early each morning.



Soldiers are also usuall