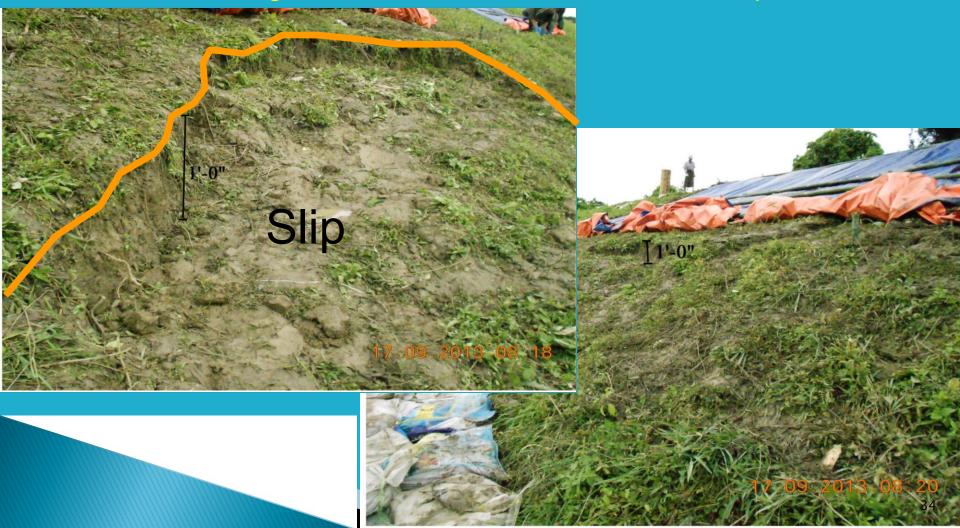

ting spurs)





# Clearing bushes and grass at the land side of dike slope Repairing of water level gauge

Re-sectioning and strengthening of dikes



## During the rainy season

If overtopping occurs it is prevented from flowing over the bund, by exacting a small bund or *Kazin* If soil is not available from elsewhere in time it can be obtained safely from the land side edge of the crest or raised by sand bags





Patrol teams inspect along the dike to see all leaks, slips, piping, seepage and wave wash, etc., which may or normally occur during flood



If slip occurs, to maintain the section and to weight the toe, countermeasure is taken by flattening the slopes or by providing a banquette cover by waterproof material to prevent from entering of rain water into the crack of the slip.







# **Protection from Slip**





### If the river side hole or vortex is found

it would be plugged with some soft material, like bundles of grass or straw(stones or bricks must not be used).



#### If the hole is large

gunny bag partly filled with earth used for plugging. After plugging the hole, a mat should be spread over it, and weighted down well with packed soil or sand bags

### If the leak is serious,

a ring bund filled with earth is normally built over the mouth of the leak and filled with water to balance the water head 36

### **Traditional Measure**









# Investigation post monsoon

# After the monsoon period

- Crest levels of the embankment are taken at every 200 feet (60 m)
- Cross-sections are taken at every half mile (0.8 km)



 Weak portions of embankments a