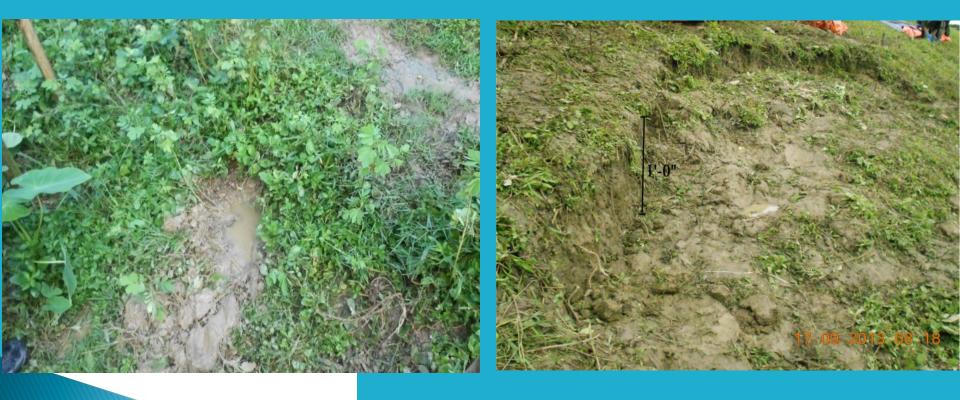

wing immediate action is taken as necessary.

- Protection work to prevent bank erosion is done before the flood season,
  - Constructing deflection spurs
  - Construction diamond spurs (Silting spurs)



### Construction diamond spurs(Silting spurs)





# Clearing bushes and grass at the land side of dike slope Repairing of water level gauge

Re-sectioning and strengthening of dikes



## During the rainy season

If overtopping occurs it is prevented from flowing over the bund, by exacting a small bund or *Kazin* If soil is not available from elsewhere in time it can be obtained safely from the land side edge of the crest or raised by sand bags





Patrol teams inspect along the dike to see all leaks, slips, piping, seepage and wave wash, etc., which may or normally occur during flood



If slip occurs, to maintain the section and to weight the toe, countermeasure is taken by flattening the slopes or by providing a banquette cover by waterproof material to prevent from entering of rain water into the crack of the slip.







# **Protection from Slip**





### If the river side hole or vortex is found

it would be plugged with some soft material, like bundles of grass or straw(stones or bricks must not be used).



#### If the hole is large

gunny bag partly filled with earth used for plugging. After plugging the hole, a mat should be spread over it, and weighted down well with packed soil or sand bags

### If the leak is serious,

a ring bund filled with earth is normally built over the mouth of the leak and filled with water to balance the water head 36

### **Traditi