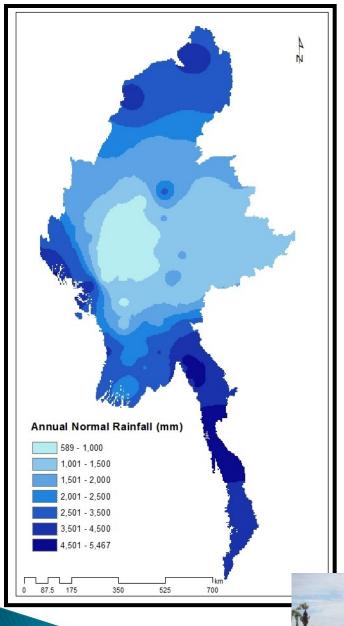

# Annual Normal Rainfall

- Range from minimum 600 mm to maximum 5500 mm.
- The lowest annual normal rainfall
  - occur in central part of Myanmar
- The highest annual normal rainfall occur in Coastal, Northern
  - and Southern part of Myanmar.