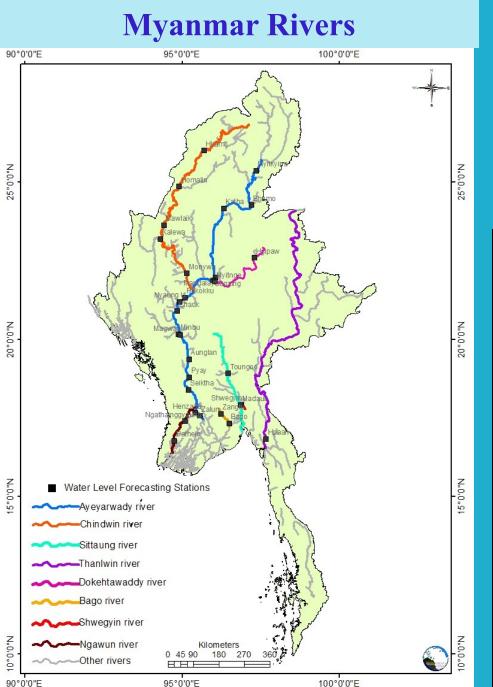

# Topography

- The country is mountainous in north and northwest. The eastern region has a plateau of about 3,000 ft above mean sea level. It has hilly and flat terrain in central and southern areas.
- The flat lands of Ayeyarwaddy, Chindwin and Sittaung Rivers valleys where most of the country's agricultural land and population are concentrated.
- Myanmar is well endowed with natural river resources.
- The lower region of Myanmar, the delta is crisscrossed with many rivers and creeks. It is obviously lowland and flat terrain and inundation can happen in many areas in the rainy season.
- In the coastal zone about 5200 km<sup>2</sup> are below high spring tide level and are subject to flooding with more or less saline water.