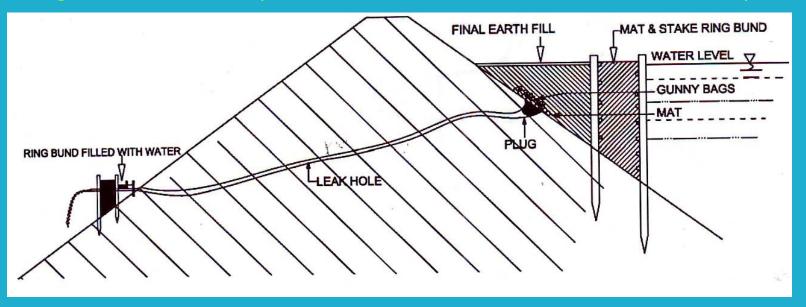

urs it is prevented from flowing over the bund, by exacting a small bund or *Kazin* If soil is not available from elsewhere in time it can be obtained safely from the land side edge of the crest or raised by sand bags





Patrol teams inspect along the dike to see all leaks, slips, piping, seepage and wave wash, etc., which may or normally occur during flood



If slip occurs, to maintain the section and to weight the toe, countermeasure is taken by flattening the slopes or by providing a banquette cover by waterproof material to prevent from entering of rain water into the crack of the slip.







# **Protection from Slip**





### If the river side hole or vortex is found

it would be plugged with some soft material, like bundles of grass or straw(stones or bricks must not be used).



#### If the hole is large

gunny bag partly filled with earth used for plugging. After plugging the hole, a mat should be spread over it, and weighted down well with packed soil or sand bags

### If the leak is serious,

a ring bund filled with earth is normally built over the mouth of the leak and filled with water to balance the water head 36

### **Traditional Measure**









# Investigation post monsoon

# After the monsoon period

- Crest levels of the embankment are taken at every 200 feet (60 m)
- Cross-sections are taken at every half mile (0.8 km)



 Weak portions of embankments are also determined in order to take necessary repair for strengthening
 Weak points marked during monsoon season are repaired thoroughly in dry season

### Challenges in maintenance of dykes

- Poss