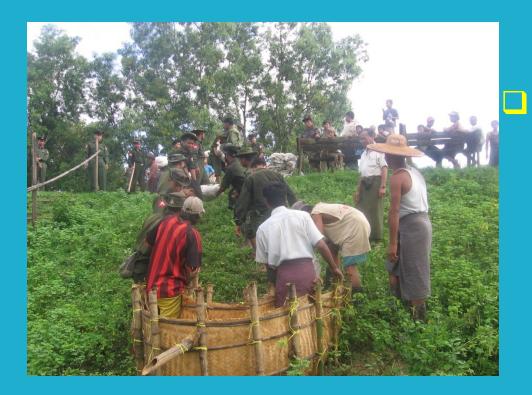

be taken without delay.



Each patrol team consists of two men who carry tools such as a torch, a sword and some pegs

The distance covered by a patrol team is 4 miles (6.4 km) and the team covered that distance twice during the night



Patrol team of different sections and of different subdivisions meet at temporary huts and exchange information about the dike If the patrol team finds a leak or other damage to the embankment they have to decide whether immediate action is needed to repair or not, and report back immediately to the engineers



Intelligent, trained and experienced workmen or labours are therefore required to tackle such kinds of problems Engineers concerned scrutinize all the collected information passed through during the night and check carefully early each morning.



Soldiers are also usually stationed near dikes and put them on alert when flood condition is considered crucial.

All the locations of weak points found are marked carefully to take adequate repair works in dry season, following immediate action is taken as necessary.

- Protection work to prevent bank erosion is done before the flood season,
  - Constructing deflection spurs
  - Construction diamond spurs (Silting spurs)



### Construction diamond spurs(Silting spurs)





# Clearing bushes and grass at the land side of dike slope Repairing of water level gauge

Re-sectioning and strengthening of dikes



## During the rainy season

If overtopping occurs it is prevented from flowing over the bund, by exacting a small bund or *Kazin* If soil is not available from elsewhere in time it ca