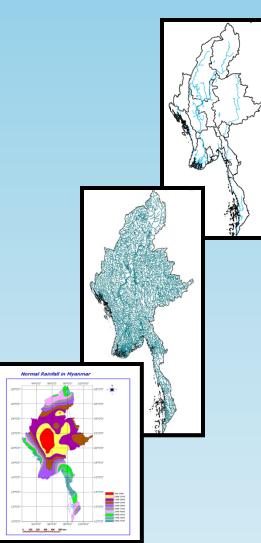

# Topography

- The country is mountainous in north and northwest. The eastern region has a plateau of about 3,000 ft above mean sea level. It has hilly and flat terrain in central and southern areas.
- The flat lands of Ayeyarwaddy, Chindwin and Sittaung Rivers valleys where most of the country's agricultural land and population are concentrated.
- Myanmar is well endowed with natural river resources.
- The lower region of Myanmar, the delta is crisscrossed with many rivers and creeks. It is obviously lowland and flat terrain and inundation can happen in many areas in the rainy season.
- In the coastal zone about 5200 km<sup>2</sup> are below high spring tide level and are subject to flooding with more or less saline water.

# Annual Normal Rainfall

- Range from minimum 600 mm to maximum 5500 mm.
- The lowest annual normal rainfall
  - occur in central part of Myanmar
- The highest annual normal rainfall occur in Coastal, Northern
  - and Southern part of Myanmar.

#### **Coastal and Delta Areas**

- Covers an area of about 35,000 square kilometer, including 26 townships.
- The population is estimated at about 6.8 million, maximum population among States and Regions of the Republic of the Union of Myanmar.
- Population density 194 person / sq km.
- Coastal length is estimated about 2832 km.
- Total navigable waterways about 2400 kilometer.
- Ayeyarwady Delta which is one of the rice granaries of Myanmar.
  (26 % of total Paddy field acreage of the nation)