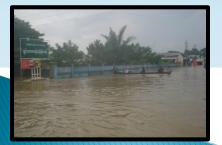

# Flood Risk Management in Delta Areas of Myanmar

Dr. Hrin Nei Thiam Director General Department of Meteorology and Hydrology

Area

- 677,000 square kilometers (261,228 square miles) East to West - 936 kilometers (581 miles) North to South - 2,051 kilometers (1,275 miles)



- **D** Topography
- Rainfall Distribution
- River System
- Runoff
- **Given States and Stat**
- Flood Management in Delta Area









# Topography

- The country is mountainous in north and northwest. The eastern region has a plateau of about 3,000 ft above mean sea level. It has hilly and flat terrain in central and southern areas.
- The flat lands of Ayeyarwaddy, Chindwin and Sittaung Rivers valleys where most of the country's agricultural land and population are concentrated.
- Myanmar is well endowed with natural river resources.
- The lower region of Myanmar, the delta is crisscrossed with many rivers and creeks. It is obviously lowland and flat terrain and inundation can happen in many areas in the rainy season.
- In the coastal zone about 5200 km<sup>2</sup> are below high spring tide level and are subject to flooding with more or less saline water.





# Annual Normal Rainfall

- Range from minimum 600 mm