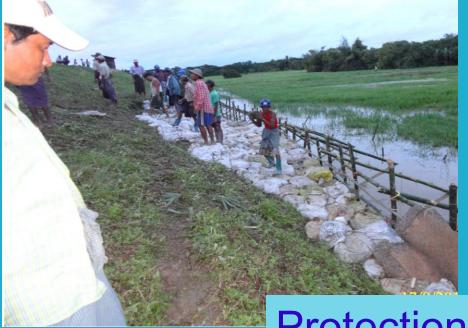

ng spurs)





# Clearing bushes and grass at the land side of dike slope Repairing of water level gauge

Re-sectioning and strengthening of dikes



## During the rainy season

If overtopping occurs it is prevented from flowing over the bund, by exacting a small bund or *Kazin* If soil is not available from elsewhere in time it can be obtained safely from the land side edge of the crest or raised by sand bags





Patrol teams inspect along the dike to see all leaks, slips, piping, seepage and wave wash, etc., which may or normally occur during flood



If slip occurs, to maintain the section and to weight the toe, countermeasure is taken by flattening the slopes or by providing a banquette cover by waterproof material to prevent from entering of rain water into the crack of the slip.







# **Protection from Slip**





### If the river side hole or vortex is found

it would be plugged with some soft material, like bundles of grass or straw(stones or bricks must not be used).



#### If the hole is large

gunny bag partly filled with earth used for plugging. After plugging the hole, a mat should be spread over it, and weighted down well with packed soil or sand bags

### If the leak is serious,

a ring bund filled with earth is normally built over the mouth of the leak and filled with water to balance the water head 36

### **Traditional Measure**









# Investigation post monsoon

# After the monsoon period

- Crest levels of the embankment are taken at every 200 feet (60 m)
- Cross-sections are taken at every half mile (0.8 km)



 Weak portions of embankments are