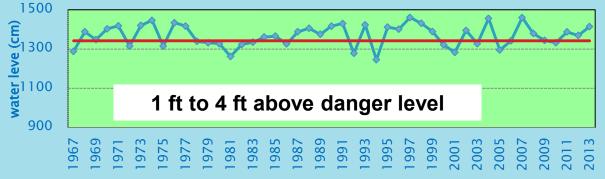

out 35,000 square kilometer, including 26 townships.
- The population is estimated at about 6.8 million, maximum population among States and Regions of the Republic of the Union of Myanmar.
- Population density 194 person / sq km.
- Coastal length is estimated about 2832 km.
- Total navigable waterways about 2400 kilometer.
- Ayeyarwady Delta which is one of the rice granaries of Myanmar.
  (26 % of total Paddy field acreage of the nation)



#### Comparison of Annual Monthly Runoff Volume along the Ayeyarwady River



#### Comparison of Annual Runoff Volume along the Ayeyarwady River



#### Flood Disaster in Myanmar



#### **Flood Disaster in Myanmar**



#### **Flood Disaster in Myanmar**



#### Flood View at Hinthada



#### Annual Maximum Water Level at Hinthada (Ayeyarwady River)





# DEM of Ayeyarwaddy River Basin (m) 0 - 200 201 - 500 501 - 1,000 1,001 - 1,500 1,501 - 2,500 2,501 - 3,500 3,501 - 5,711 river\_network

**Ayeyarwady Catchment** 

# Monthly Flood Percentage at Deltaic Area Oct Jul 9% 21% Sep 25% Aug 45% Flood experienced twice a year



## Annual Max and Min water level of Hinthada (Ayeyarwady

| Year | Flood Peak<br>(cm) | Date of occurrence | Flood Duration above<br>T.D level | Start & End Date    | Min W\L (cm) | Date of occurrence