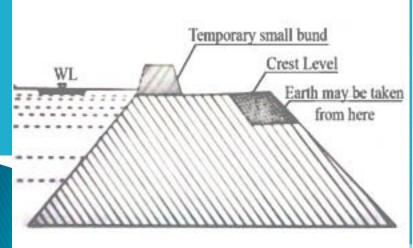

condition is considered crucial.

All the locations of weak points found are marked carefully to take adequate repair works in dry season, following immediate action is taken as necessary.

- Protection work to prevent bank erosion is done before the flood season,
  - Constructing deflection spurs
  - Construction diamond spurs (Silting spurs)



### Construction diamond spurs(Silting spurs)





# Clearing bushes and grass at the land side of dike slope Repairing of water level gauge

Re-sectioning and strengthening of dikes



## During the rainy season

If overtopping occurs it is prevented from flowing over the bund, by exacting a small bund or *Kazin* If soil is not available from elsewhere in time it can be obtained safely from the land side edge of the crest or raised by sand bags





Patrol teams inspect along the dike to see all leaks, slips, piping, seepage and wave wash, etc., which may or normally occur during flood



If slip occurs, to maintain the section and to weight the toe, countermeasure is taken by flattening the slopes or by providing a banquette cover by waterproof material to prevent from entering of rain water into the crack of the slip.







# **Protection from Slip**





### If the river side hole or vortex is found

it would be plugged with some soft material, like bundles of grass or straw(stones or bricks must not be used).



#### If the hole is large

gunny bag partly filled with earth used for plugging. After plugging the hole, a mat should be spread over it, and weighted down well with packed soil or sand bags

### If the leak is seriou