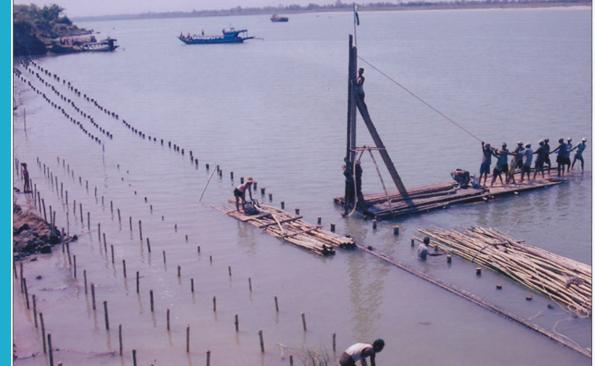

ent they have to decide whether immediate action is needed to repair or not, and report back immediately to the engineers



Intelligent, trained and experienced workmen or labours are therefore required to tackle such kinds of problems Engineers concerned scrutinize all the collected information passed through during the night and check carefully early each morning.



Soldiers are also usually stationed near dikes and put them on alert when flood condition is considered crucial.

All the locations of weak points found are marked carefully to take adequate repair works in dry season, following immediate action is taken as necessary.

- Protection work to prevent bank erosion is done before the flood season,
  - Constructing deflection spurs
  - Construction diamond spurs (Silting spurs)



### Construction diamond spurs(Silting spurs)





# Clearing bushes and grass at the land side of dike slope Repairing of water level gauge

Re-sectioning and strengthening of dikes



## During the rainy season

If overtopping occurs it is prevented from flowing over the bund, by exacting a small bund or *Kazin* If soil is not available from elsewhere in time it can be obtained safely from the land side edge of the crest or raised by sand bags





Patrol teams inspect along the dike to see all leaks, slips, piping, seepage and wave wash, etc., which may or normally occur during flood



If slip occurs, to maintain the section and to weight the toe, countermeasure is taken by flattening the slopes or by providing a banquette cover by waterproof material to prevent from entering of rain