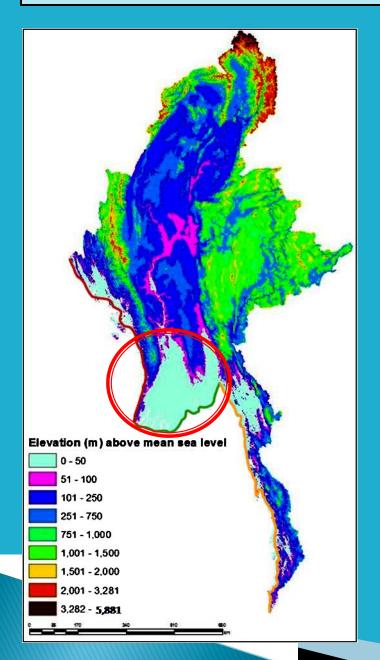

# DEM of Ayeyarwaddy River Basin (m) 0 - 200 201 - 500 501 - 1,000 1,001 - 1,500 1,501 - 2,500 2,501 - 3,500 3,501 - 5,711 river\_network

**Ayeyarwady Catchment** 