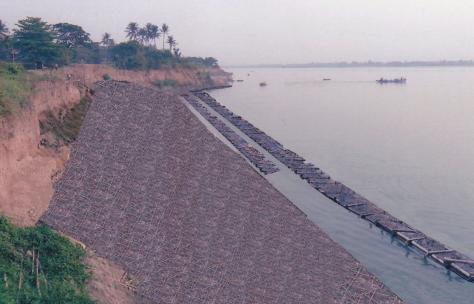

is needed to repair or not, and report back immediately to the engineers



Intelligent, trained and experienced workmen or labours are therefore required to tackle such kinds of problems Engineers concerned scrutinize all the collected information passed through during the night and check carefully early each morning.



Soldiers are also usually stationed near dikes and put them on alert when flood condition is considered crucial.

All the locations of weak points found are marked carefully to take adequate repair works in dry season, following immediate action is taken as necessary.

- Protection work to prevent bank erosion is done before the flood season,
  - Constructing deflection spurs
  - Construction diamond spurs (Silting spurs)



### Construction diamond spurs(Silting spurs)





# Clearing bushes and grass at the land side of dike slope Repairing of water level gauge

Re-sectioning and strengthening of dikes



## During the rainy season

If overtopping occurs it is prevented from flowing over the bund, by exacting a small bund or *Kazin* If soil is not available from elsewhere in time it can be obtained safely from the land side edge of the crest or raised by sand bags





Patrol teams inspect along the dike to see all leaks, slips, piping, seepage and wave wash, etc., which may or normally occur during flood



If slip occurs, to maintain the section and to weight the toe, countermeasure is taken by flattening the slopes or by providing a banquette cover by waterproof material to prevent from entering of rain water into the crack of the slip.







# **Pro