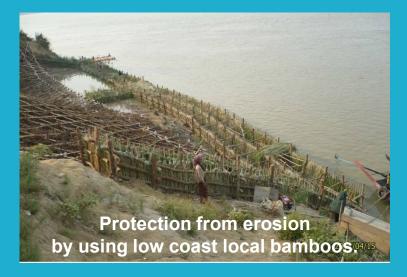

to maintain the section and to weight the toe, countermeasure is taken by flattening the slopes or by providing a banquette cover by waterproof material to prevent from entering of rain water into the crack of the slip.







# **Protection from Slip**





### If the river side hole or vortex is found

it would be plugged with some soft material, like bundles of grass or straw(stones or bricks must not be used).



#### If the hole is large

gunny bag partly filled with earth used for plugging. After plugging the hole, a mat should be spread over it, and weighted down well with packed soil or sand bags

### If the leak is serious,

a ring bund filled with earth is normally built over the mouth of the leak and filled with water to balance the water head 36

### **Traditional Measure**









# Investigation post monsoon

# After the monsoon period

- Crest levels of the embankment are taken at every 200 feet (60 m)
- Cross-sections are taken at every half mile (0.8 km)



 Weak portions of embankments are also determined in order to take necessary repair for strengthening
 Weak points marked during monsoon season are repaired thoroughly in dry season

### Challenges in maintenance of dykes

- Possibility of overtopping of embankment increases due to heavy deposition of in the river as a result of deforestation in catchment area
- Continuous and gradual rising of river bed level that would entail the raising of dikes
- Limited funding for strengthening, rehabilitation and maintenance of embankments
- Likelihood of occurrence of more severe floods and cyclone due to climat