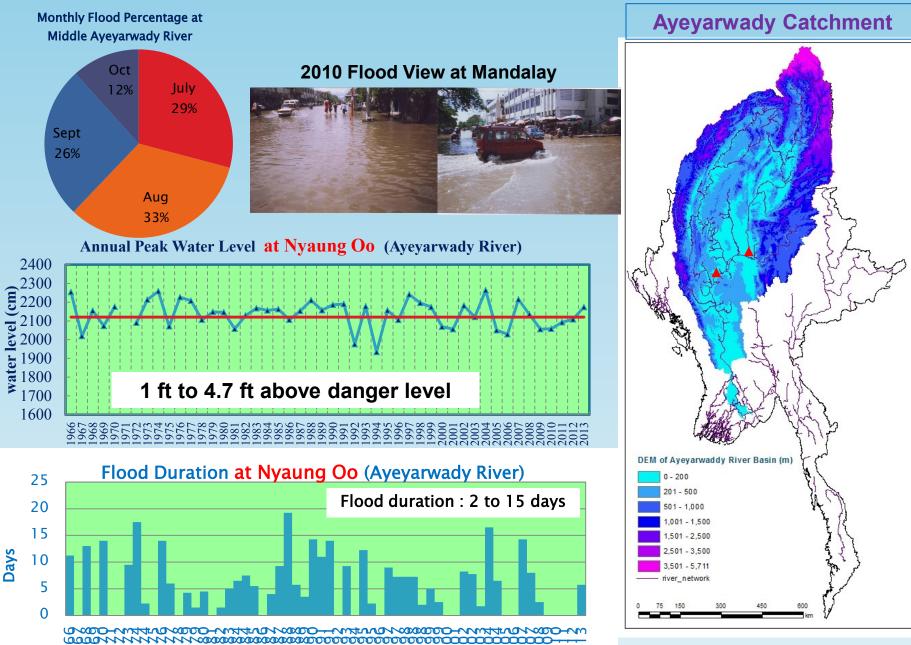

# DEM of Ayeyarwaddy River Basin (m) 0 - 200 201 - 500 501 - 1,000 1,001 - 1,500 1,501 - 2,500 2,501 - 3,500 3,501 - 5,711 river\_network

**Ayeyarwady Catchment** 