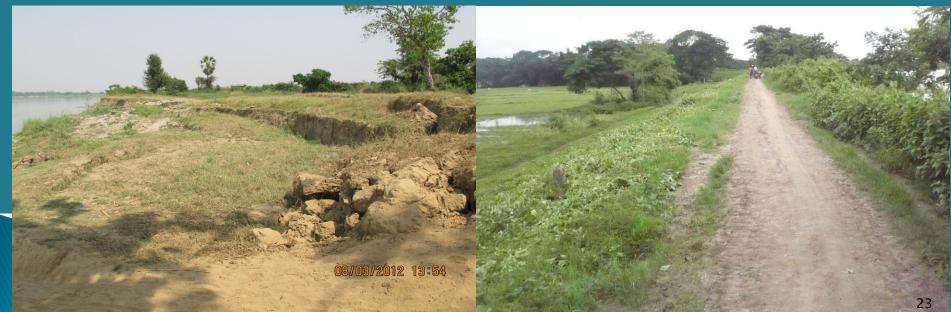

In Myanmar, dikes inspection is divided into three parts,

- Before monsoon,
- During monsoon and
- Post monsoon
- Weak portions and points are exposed during the flood of monsoon season



### Investigation before monsoon

Especially, flood protection dikes are needed to investigate and inspect for the whole year

Before monsoon, inspection is made along the dikes to ascertain where the maintenance and rehabilitation works are required





- Engineering staff and his labour groups inspect along the dikes to find out
- Weak portion of embankments
- Bank erosion

- Settled portion in crest level,
- Holes made by insects or animals
- And also, bushes growing on the slope and the toe of the dikes on land side are also cleared
- so that seepage, sand boils and any other fault, can be seen





# Investigation during monsoon

Engineers and workmen are deployed at temporary huts when flood level reaches or above the danger level.

Embankments are watched both day and night.
 During daylight Engineers are on inspection, one or two of labours are deputed to walk along the dikes for their assigned portion
 generally 4 mile in length,

once or twice during the day.



#### During the night

Walk and search carefully slip, leakage and other weak points along the dikes slip or piping or bank failure occurred frequently during the last monsoon or flood period



Temporary huts (beats) are built at 4 mile (6.4 km) interval along the embankments for resting of the inspectors and all necessary emergency materials are collected so that emergency counter measure can be taken without delay.