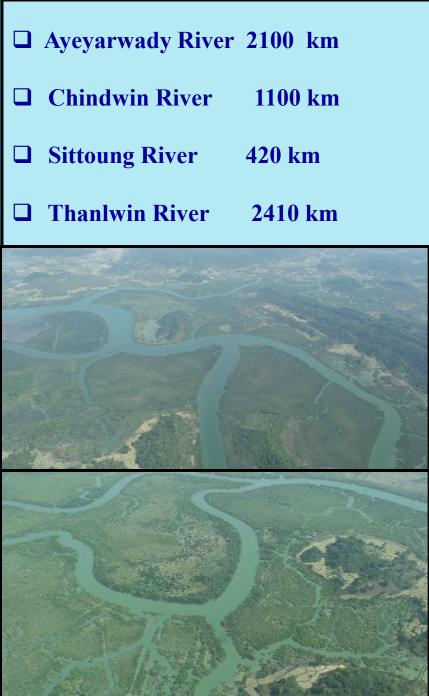

# Topography

- The country is mountainous in north and northwest. The eastern region has a plateau of about 3,000 ft above mean sea level. It has hilly and flat terrain in central and southern areas.
- The flat lands of Ayeyarwaddy, Chindwin and Sittaung Rivers valleys where most of the country's agricultural land and population are concentrated.
- Myanmar is well endowed with natural river resources.
- The lower region of Myanmar, the delta is crisscrossed with many rivers and creeks. It is obviously lowland and flat terrain and inundation can happen in many areas in the rainy season.
- In the coastal zone about 5200 km<sup>2</sup> are below high spring tide level and are subject to flooding with more or less saline water.