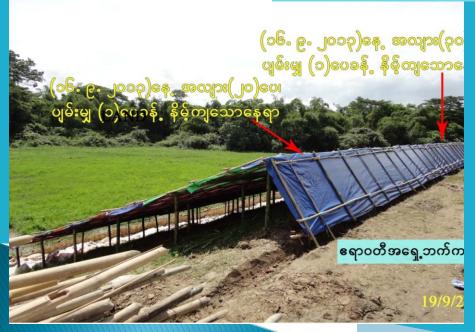

and grass at the land side of dike slope Repairing of water level gauge

Re-sectioning and strengthening of dikes



## During the rainy season

If overtopping occurs it is prevented from flowing over the bund, by exacting a small bund or *Kazin* If soil is not available from elsewhere in time it can be obtained safely from the land side edge of the crest or raised by sand bags





Patrol teams inspect along the dike to see all leaks, slips, piping, seepage and wave wash, etc., which may or normally occur during flood



If slip occurs, to maintain the section and to weight the toe, countermeasure is taken by flattening the slopes or by providing a banquette cover by waterproof material to prevent from entering of rain water into the crack of the slip.







# **Protection from Slip**





### If the river side hole or vortex is found

it would be plugged with some soft material, like bundles of grass or straw(stones or bricks must not be used).



#### If the hole is large

gunny bag partly filled with earth used for plugging. After plugging the hole, a mat should be spread over it, and weighted down well with packed soil or sand bags

### If the leak is serious,

a ring bund filled with earth is normally built over the mouth of the leak and filled with water to balance the water head 36

### **Traditional Measure**









# Investigation post monsoon

# After the monsoon period

- Crest levels of the embankment are taken at every 200 feet (60 m)
- Cross-sections are taken at every half mile (0.8 km)



 Weak portions of embankments are also determined in order to tak