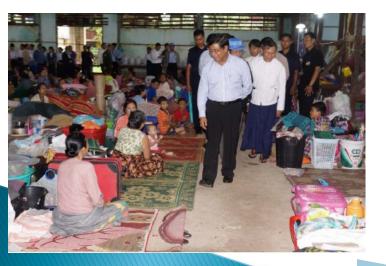

strengthening of existing dikes and utilization of new innovative technology in dike maintenance.
- Dissemination of innovative technology that can cover long distance of dikes in investigation and detection of dikes will surely relieve heavy financial burden spent on investigation works of dikes and ensure the safety.



# **Flood mitigation and preparedness in Myanmar**

- Dept. of Meteorology and Hydrology (DMH)
- Dept. of Irrigation
- Directorate of Water Resources and Improvement of River System (DWIR)
- Dept. of Relief and Resettlement

#### Organization Chart of MDPA, Management Working Committee and (14) Sub-committees



#### Relief Items to the Flood Victims by the Vice President (Hpaan in Aug,



2013)













#### **Inspection** to the Flood Victims by the Vice President





# **Conclusion & Recommendation**

- Strengthening the storm and flood forecasting and warning capacity
- Near real time rainfall and rainfall estimation for flood forecasting
- Strengthening Hydro-meteorological network
- Dissemination of flood warning to local levels in time
- Construction of dike or levee to control flood waters
- Planting forests in upstream areas
- Cleaning riverbed (dredging)
- Upgrading, monitoring and managing the dike systems
- Enhancing the community awareness of flood preparation and avoidance
- Encouraging public participation in monitoring, management and resolution of flooding

# Thank You