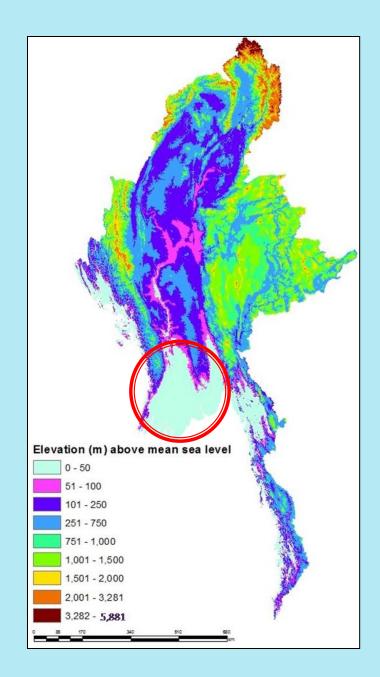

#### **Coastal and Delta Areas**

- Covers an area of about 35,000 square kilometer, including 26 townships.
- The population is estimated at about 6.8 million, maximum population among States and Regions of the Republic of the Union of Myanmar.
- Population density 194 person / sq km.
- Coastal length is estimated about 2832 km.
- Total navigable waterways about 2400 kilometer.
- Ayeyarwady Delta which is one of the rice granaries of Myanmar.
  (26 % of total Paddy field acreage of the nation)