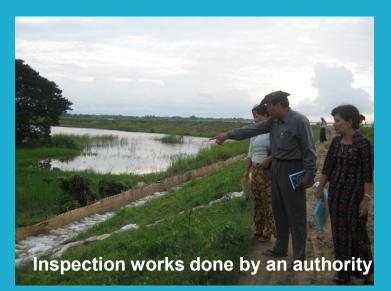

aintain the section and to weight the toe, countermeasure is taken by flattening the slopes or by providing a banquette cover by waterproof material to prevent from entering of rain water into the crack of the slip.







# **Protection from Slip**





### If the river side hole or vortex is found

it would be plugged with some soft material, like bundles of grass or straw(stones or bricks must not be used).



#### If the hole is large

gunny bag partly filled with earth used for plugging. After plugging the hole, a mat should be spread over it, and weighted down well with packed soil or sand bags

### If the leak is serious,

a ring bund filled with earth is normally built over the mouth of the leak and filled with water to balance the water head 36

### **Traditional Measure**









# Investigation post monsoon

# After the monsoon period

- Crest levels of the embankment are taken at every 200 feet (60 m)
- Cross-sections are taken at every half mile (0.8 km)



 Weak portions of embankments are also determined in order to take necessary repair for strengthening
 Weak points marked during monsoon season are repaired thoroughly in dry season

### Challenges in maintenance of dykes

- Possibility of overtopping of embankment increases due to heavy deposition of in the river as a result of deforestation in catchment area
- Continuous and gradual rising of river bed level that would entail the raising of dikes
- Limited funding for strengthening, rehabilitation and maintenance of embankments
- Likelihood of occurrence of more severe floods and cyclone due to climate ch