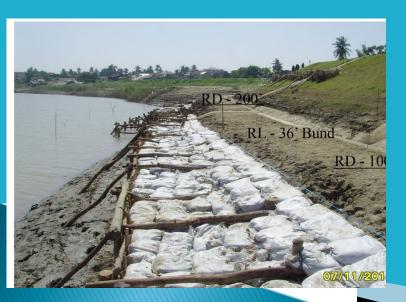

maintain the section and to weight the toe, countermeasure is taken by flattening the slopes or by providing a banquette cover by waterproof material to prevent from entering of rain water into the crack of the slip.







# **Protection from Slip**





### If the river side hole or vortex is found

it would be plugged with some soft material, like bundles of grass or straw(stones or bricks must not be used).



#### If the hole is large

gunny bag partly filled with earth used for plugging. After plugging the hole, a mat should be spread over it, and weighted down well with packed soil or sand bags

### If the leak is serious,

a ring bund filled with earth is normally built over the mouth of the leak and filled with water to balance the water head 36

### **Traditional Measure**









# Investigation post monsoon

# After the monsoon period

- Crest levels of the embankment are taken at every 200 feet (60 m)
- Cross-sections are taken at every half mile (0.8 km)



 Weak portions of embankments are also determined in order to take necessary repair for strengthening
 Weak points marked during monsoon season are repaired thoroughly in dry season

### Challenges in maintenance of dykes

- Possibility of overtopping of embankment increases due to heavy deposition of in the river as a result of deforestation in catchment area
- Continuous and gradual rising of river bed level that would entail the raising of dikes
- Limited funding for strengthening, rehabilitation and maintenance of embankments
- Likelihood of occurrence of more severe floods and cyclone due to climate