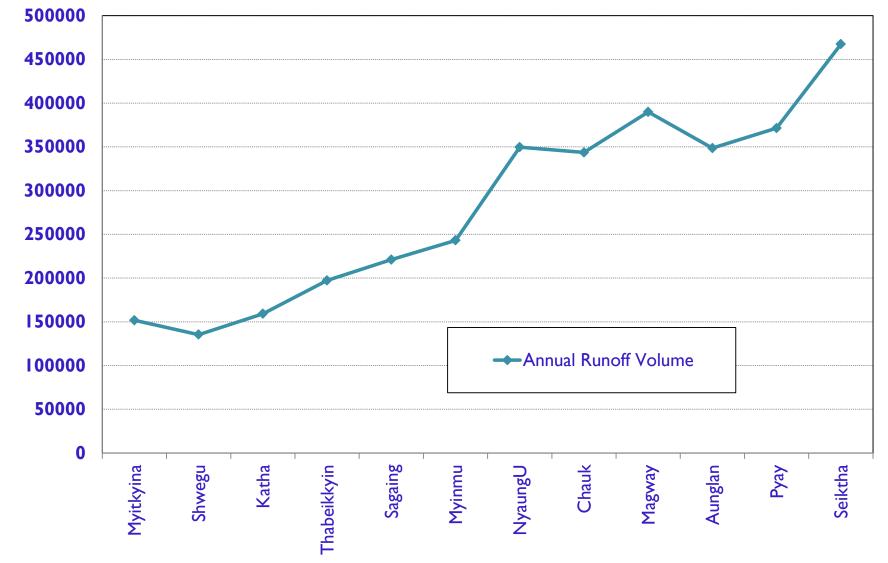

ation                               | Mandalay      | Monywa        | Magway        | Myingyan      | Gangaw        | Myinmu        |





90°0'0"E

#### **Coastal and Delta Areas**



- Covers an area of about 35,000 square kilometer, including 26 townships.
- The population is estimated at about 6.8 million, maximum population among States and Regions of the Republic of the Union of Myanmar.
- Population density 194 person / sq km.
- Coastal length is estimated about 2832 km.
- Total navigable waterways about 2400 kilometer.
- Ayeyarwady Delta which is one of the rice granaries of Myanmar.
  (26 % of total Paddy field acreage of the nation)



#### Comparison of Annual Monthly Runoff Volume along the Ayeyarwady River



#### Comparison of Annual Runoff Volume along the Ayeyarwady River



#### Flood Disaster in Myanmar



#### **Flood Disaster in Myanmar**



#### **Flood Disaster in Myanmar**



#### Flood View at Hinthada



#### Annual Maximum Water Level at Hinthada (Ayeyarwady River)





# DEM of Ayeyarwaddy River Basin (m) 0 - 200 201 - 500 501 - 1,000 1,001 - 1,500 1,501 - 2,500 2,501 - 3,500 3,501 - 5,711 river\_network

**Ayeyarwady Catchment** 

# Monthly Flood Percentage at Deltaic Area Oct Jul 9% 21% Sep 25% Aug 45% Flood experienced twice a year



## Annual Max and Min water level of Hinthada (Ayeyarwady

| Year | Flood Peak<br>(cm) | Date of occurrence | Flood Duration above<br>T.D level | Start & End Date    | Min W\L (cm) | Date of occurrence