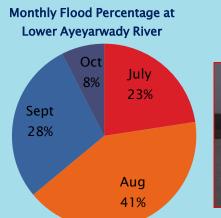

# Monthly Flood Percentage at Deltaic Area Oct Jul 9% 21% Sep 25% Aug 45% Flood experienced twice a year