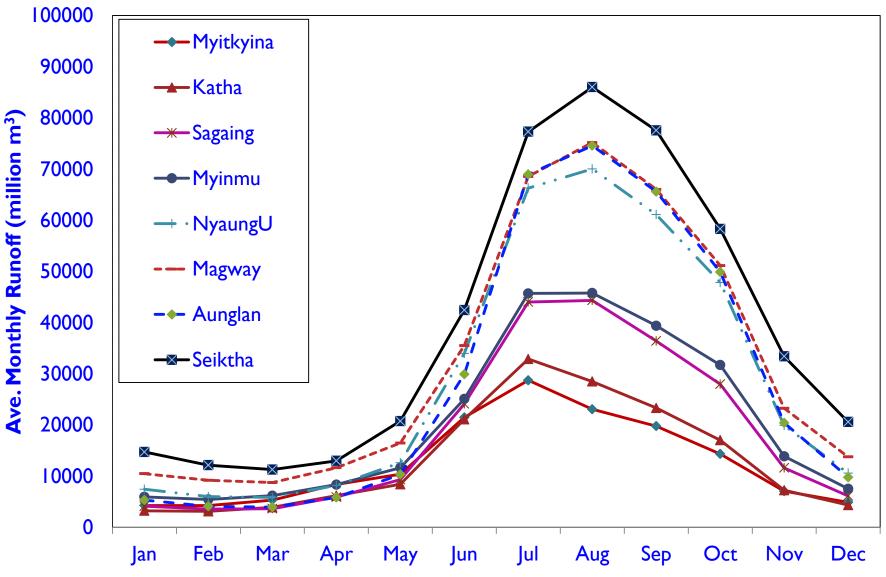

13-4-1980     | 20-4-1989     | 30-4-1999     | 14-5-2010     |
| Location                               | Mandalay      | Monywa        | Magway        | Myingyan      | Gangaw        | Myinmu        |





90°0'0"E

#### **Coastal and Delta Areas**



- Covers an area of about 35,000 square kilometer, including 26 townships.
- The population is estimated at about 6.8 million, maximum population among States and Regions of the Republic of the Union of Myanmar.
- Population density 194 person / sq km.
- Coastal length is estimated about 2832 km.
- Total navigable waterways about 2400 kilometer.
- Ayeyarwady Delta which is one of the rice granaries of Myanmar.
  (26 % of total Paddy field acreage of the nation)



#### Comparison of Annual Monthly Runoff Volume along the Ayeyarwady River



#### Comparison of Annual Runoff Volume along the Ayeyarwady River



#### Flood Disaster in Myanmar



#### **Flood Disaster in Myanmar**



#### **Flood Disaster in Myanmar**



#### Flood View at Hinthada



#### Annual Maximum Water Level at Hinthada (Ayeyarwady River)





# DEM of Ayeyarwaddy River Basin (m) 0 - 200 201 - 500 501 - 1,000 1,001 - 1,500 1,501 - 2,500 2,501 - 3,500 3,501 - 5,711 river\_network

**Ayeyarwady Catchment** 

# Monthly Flood Percentage at Deltaic Area Oct Jul 9% 21% Sep 25% Aug 45% Flood experienced twice a year



## Annual Max and Min water level of Hinthada (Ayeyarwady

| Year | Flood Peak<br>(cm) | Date of occurrence | Flood Duration above<br>T.D level | Start & End Date    | Min W\L (cm) | Date of occurrence