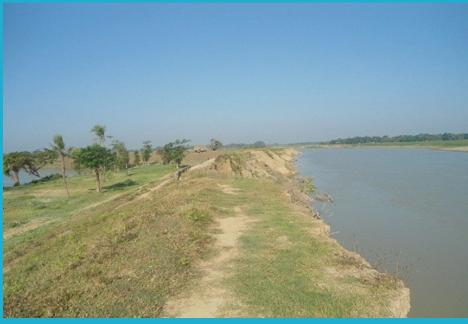

Region

There are altogether 225 dykes in 2473 miles(3980 km) in Myanmar, among these 97 are for flood protection, 7 are for urban protection and the others are sea water protection dikes

# **Investigation of Dikes in Myanmar**

Investigation is needed to determine the weak portions of the dikes for rehabilitations and appropriate maintenance measures

In Myanmar, dikes inspection is divided into three parts,

- Before monsoon,
- During monsoon and
- Post monsoon
- Weak portions and points are exposed during the flood of monsoon season



### Investigation before monsoon

Especially, flood protection dikes are needed to investigate and inspect for the whole year

Before monsoon, inspection is made along the dikes to ascertain where the maintenance and rehabilitation works are required





- Engineering staff and his labour groups inspect along the dikes to find out
- Weak portion of embankments
- Bank erosion

- Settled portion in crest level,
- Holes made by insects or animals
- And also, bushes growing on the slope and the toe of the dikes on land side are also cleared
- so that seepage, sand boils and any other fault, can be seen





# Investigation during monsoon

Engineers and workmen are deployed at temporary huts when flood level reaches or above the danger level.

Embankments are watched both day and night.
 During daylight Engineers are on inspection, one or two of labours are deputed to walk along the dikes for their assigned portion
 generally 4 mile in length,

once or twice during the day.



#### During the night

Walk and search carefully slip, leakage and