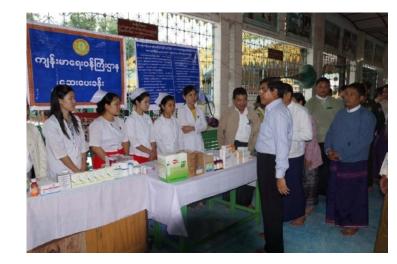

f industrial complex in delta area demand safety of dikes through strengthening of existing dikes and utilization of new innovative technology in dike maintenance.
- Dissemination of innovative technology that can cover long distance of dikes in investigation and detection of dikes will surely relieve heavy financial burden spent on investigation works of dikes and ensure the safety.



# **Flood mitigation and preparedness in Myanmar**

- Dept. of Meteorology and Hydrology (DMH)
- Dept. of Irrigation
- Directorate of Water Resources and Improvement of River System (DWIR)
- Dept. of Relief and Resettlement

#### Organization Chart of MDPA, Management Working Committee and (14) Sub-committees



#### Relief Items to the Flood Victims by the Vice President (Hpaan in Aug,



2013)













#### **Inspection** to the Flood Victims by the Vice President





# **Conclusion & Recommendation**

- Strengthening the storm and flood forecasting and warning capacity
- Near real time rainfall and rainfall estimation for flood forecasting
- Strengthening Hydro-meteorological network
- Dissemination of flood warning to local levels in time
- Construction of dike or levee to control flood waters
- Planting forests in upstream areas
- Cleaning riverbed (dredging)
- Upgrading, monitoring and managing the dike systems
- Enhancing the community awareness of flood preparation and avoidance
- Encouraging public participation in monitoring, management and resolution of flooding

# Thank You