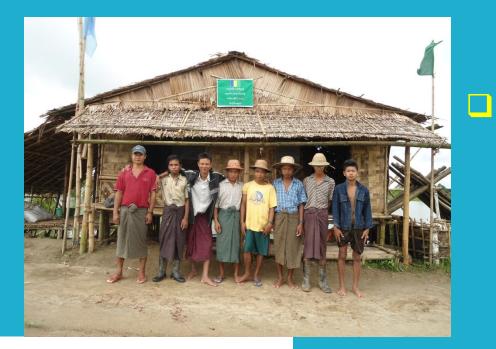

ly during the last monsoon or flood period



Temporary huts (beats) are built at 4 mile (6.4 km) interval along the embankments for resting of the inspectors and all necessary emergency materials are collected so that emergency counter measure can be taken without delay.



Each patrol team consists of two men who carry tools such as a torch, a sword and some pegs

The distance covered by a patrol team is 4 miles (6.4 km) and the team covered that distance twice during the night



Patrol team of different sections and of different subdivisions meet at temporary huts and exchange information about the dike If the patrol team finds a leak or other damage to the embankment they have to decide whether immediate action is needed to repair or not, and report back immediately to the engineers



Intelligent, trained and experienced workmen or labours are therefore required to tackle such kinds of problems Engineers concerned scrutinize all the collected information passed through during the night and check carefully early each morning.



Soldiers are also usually stationed near dikes and put them on alert when flood condition is considered crucial.

All the locations of weak points found are marked carefully to take adequate repair works in dry season, following immediate action is taken as necessary.

- Protection work to prevent bank erosion is done before the flood season,
  - Constructing deflection spurs
  - Construction diamond spurs (Silting spurs)



### Construction diamond spurs(Silting spurs)





# Clearing bushes and grass at the land side of dike slope Repairing o