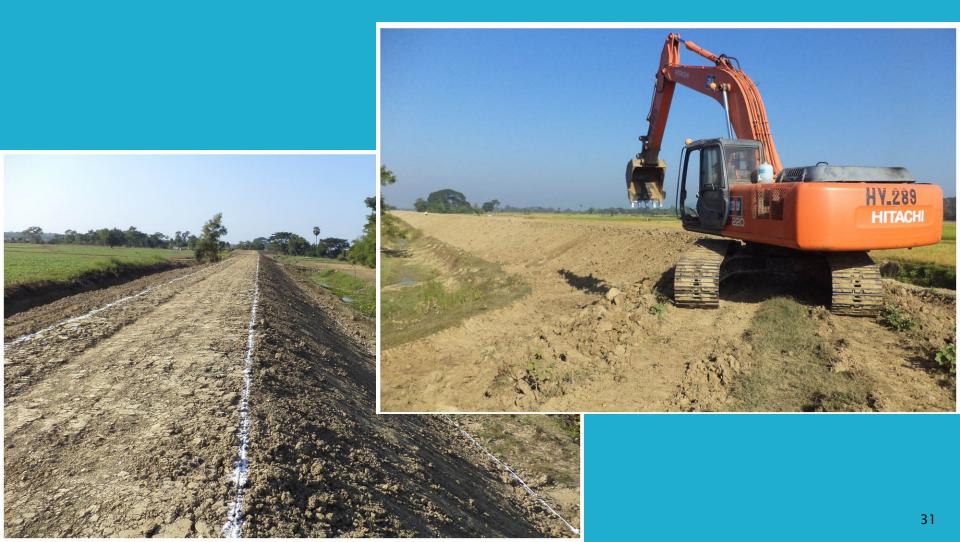

herefore required to tackle such kinds of problems Engineers concerned scrutinize all the collected information passed through during the night and check carefully early each morning.



Soldiers are also usually stationed near dikes and put them on alert when flood condition is considered crucial.

All the locations of weak points found are marked carefully to take adequate repair works in dry season, following immediate action is taken as necessary.

- Protection work to prevent bank erosion is done before the flood season,
  - Constructing deflection spurs
  - Construction diamond spurs (Silting spurs)



### Construction diamond spurs(Silting spurs)





# Clearing bushes and grass at the land side of dike slope Repairing of water level gauge

Re-sectioning and strengthening of dikes



## During the rainy season

If overtopping occurs it is prevented from flowing over the bund, by exacting a small bund or *Kazin* If soil is not available from elsewhere in time it can be obtained safely from the land side edge of the crest or raised by sand bags





Patrol teams inspect along the dike to see all leaks, slips, piping, seepage and wave wash, etc., which may or normally occur during flood



If slip occurs, to maintain the section and to weight the toe, countermeasure is taken by flattening the slopes or by providing a banquette cover by waterproof material to prevent from entering of rain water into the crack of the slip.







# **Protection from Slip**





### If the river side hole or vortex is found

it would be plugged with some soft material, like bundles of gras