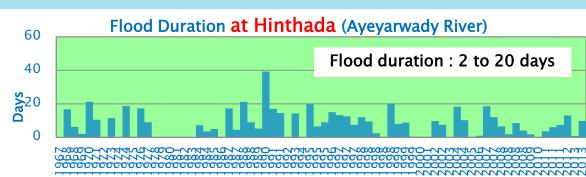

#### Flood View at Hinthada

#### Annual Maximum Water Level at Hinthada (Ayeyarwady River)