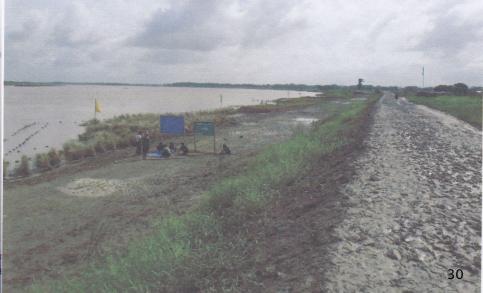

needed to repair or not, and report back immediately to the engineers



Intelligent, trained and experienced workmen or labours are therefore required to tackle such kinds of problems Engineers concerned scrutinize all the collected information passed through during the night and check carefully early each morning.



Soldiers are also usually stationed near dikes and put them on alert when flood condition is considered crucial.

All the locations of weak points found are marked carefully to take adequate repair works in dry season, following immediate action is taken as necessary.

- Protection work to prevent bank erosion is done before the flood season,
  - Constructing deflection spurs
  - Construction diamond spurs (Silting spurs)



### Construction diamond spurs(Silting spurs)





# Clearing bushes and grass at the land side of dike slope Repairing of water level gauge

Re-sectioning and strengthening of dikes



## During the rainy season

If overtopping occurs it is prevented from flowing over the bund, by exacting a small bund or *Kazin* If soil is not available from elsewhere in time it can be obtained safely from the land side edge of the crest or raised by sand bags





Patrol teams inspect along the dike to see all leaks, slips, piping, seepage and wave wash, etc., which may or normally occur during flood



If slip occurs, to maintain the section and to weight the toe, countermeasure is taken by flattening the slopes or by providing a banquette cover by waterproof material to prevent from entering of rain water into the crack of the slip.







# **Prote