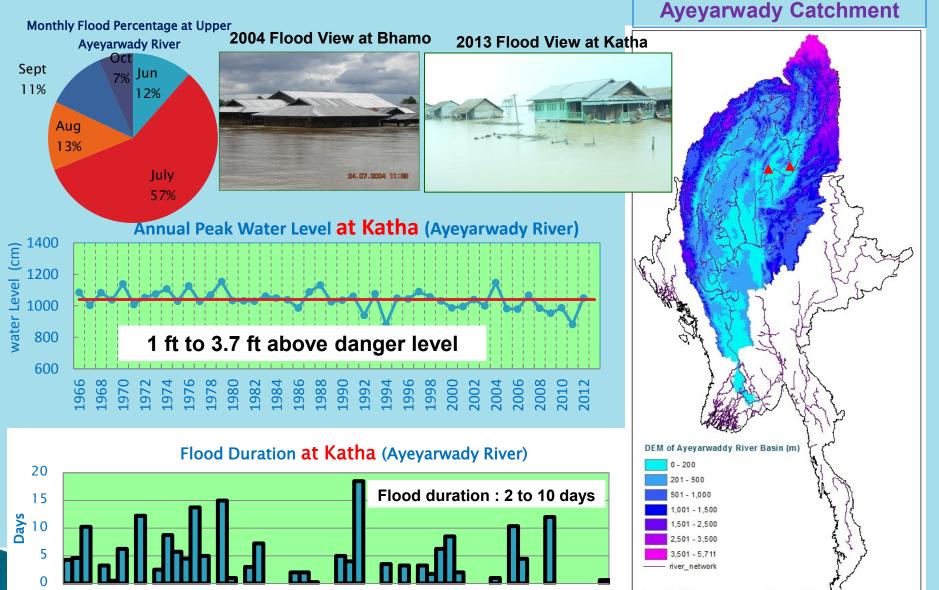

# DEM of Ayeyarwaddy River Basin (m) 0 - 200 201 - 500 501 - 1,000 1,001 - 1,500 1,501 - 2,500 2,501 - 3,500 3,501 - 5,711 river\_network

**Ayeyarwady Catchment** 